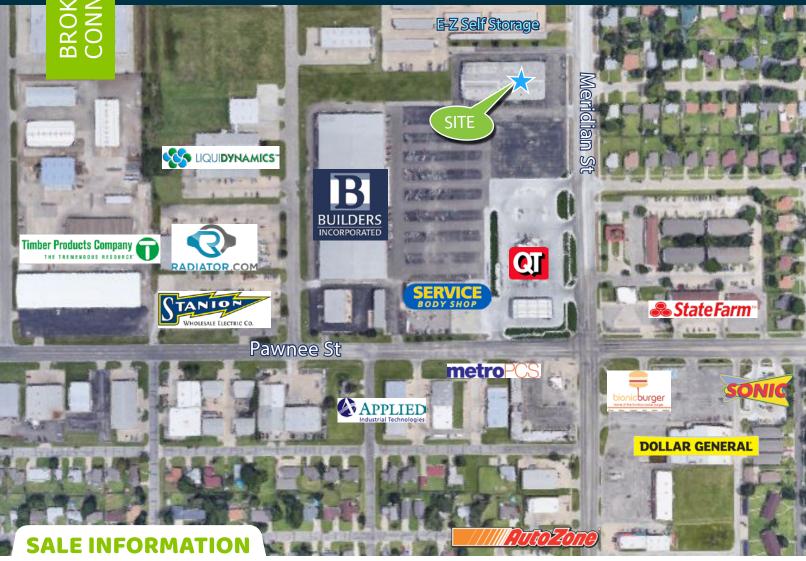

# High Visibility Retail/Industrial Building 2243 S Meridian Wichita, KS 67213

Area Neighbors: E-Z Self Storage, Dopps Chiropractor, QuikTrip, Service Body Shop, Stanion Wholesale Electric, Liquidynamics, Timber Products Company, Builders Inc, Applied Industrial Technologies, Metro PCS, AutoZone, Dollar General, Bionic Burger, Sonic, State Farm, and many more!