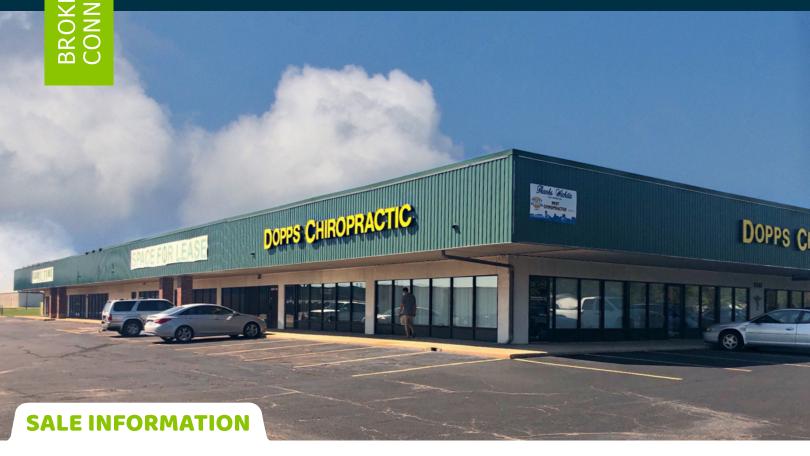

## High Visibility Retail/Industrial Building 2243 S Meridian Wichita, KS 67213

Sale Price: \$850,000

Building Size: 24,000 Square Feet

Lot Size: 1.87 Acres 2019 Taxes: \$14,320

Zoning: Limited Industrial

# Owner Occupant or Investment Opportunity!

## **CONTACT INFORMATION**

Levi Iseman (316) 618-1100 Levi@insitere.com

Kristin Stang, CCIM (316) 618-1100 KStang@insitere.com

- ✓ Highly visibile street signage
- ✓ Suite 104 includes plumbing and floorplan for hair salon or barber
- ✓ Half of property is currently producing income.
- ✓ Ample parking and reserved spots available
- ✓ Tenants include Dopps Chiropractic and Advanced Physical Therapy